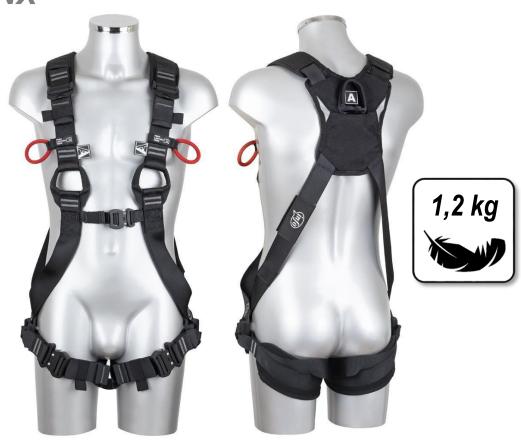

## V20 WINX

| Certification     | EN 361 (Full body harnesses)                                                                    |
|-------------------|-------------------------------------------------------------------------------------------------|
|                   | C € 2756                                                                                        |
| Webbing           | Vertiqual standard 33                                                                           |
|                   | Material: PES;<br>Width: 45mm;                                                                  |
| Buckles           | Quick Lock                                                                                      |
|                   | Material: aluminium alloy                                                                       |
|                   | Locking: Automatic (CLICK type)                                                                 |
| Attachment points | Textile attachment points:                                                                      |
|                   | -Sternal loops (A/2)                                                                            |
|                   | -Dorsal loop (A)                                                                                |
| Accesories        | Detachable lanyard parking loops (included)                                                     |
| Weight            | 1,2 kg                                                                                          |
| Sizes             | S-M , M-L , L-XL , XXL-XXXL                                                                     |
| User weight       | Max. 150kg (in this case, a suitable energy absorbing lanyard has to be used)                   |
| Service life      | Maximum 2 years in storage. Maximum 10 years in use (please reffer to the instructions manual!) |